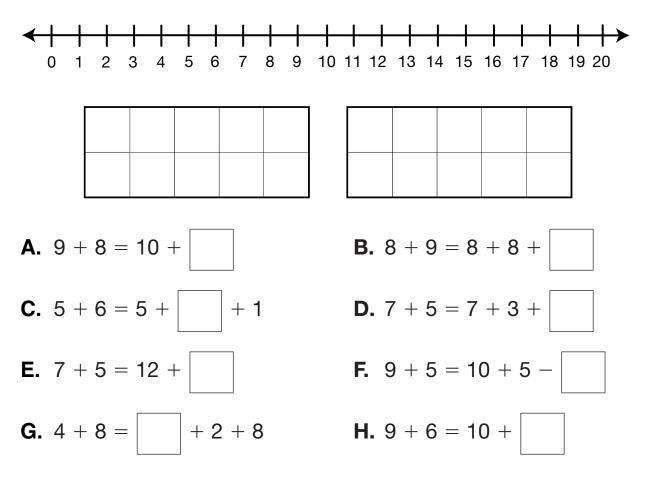

## Find the missing numbers. You may use the number line, ten frames, or counters to help you.

I. Show or tell how you know H is now a true number sentence.